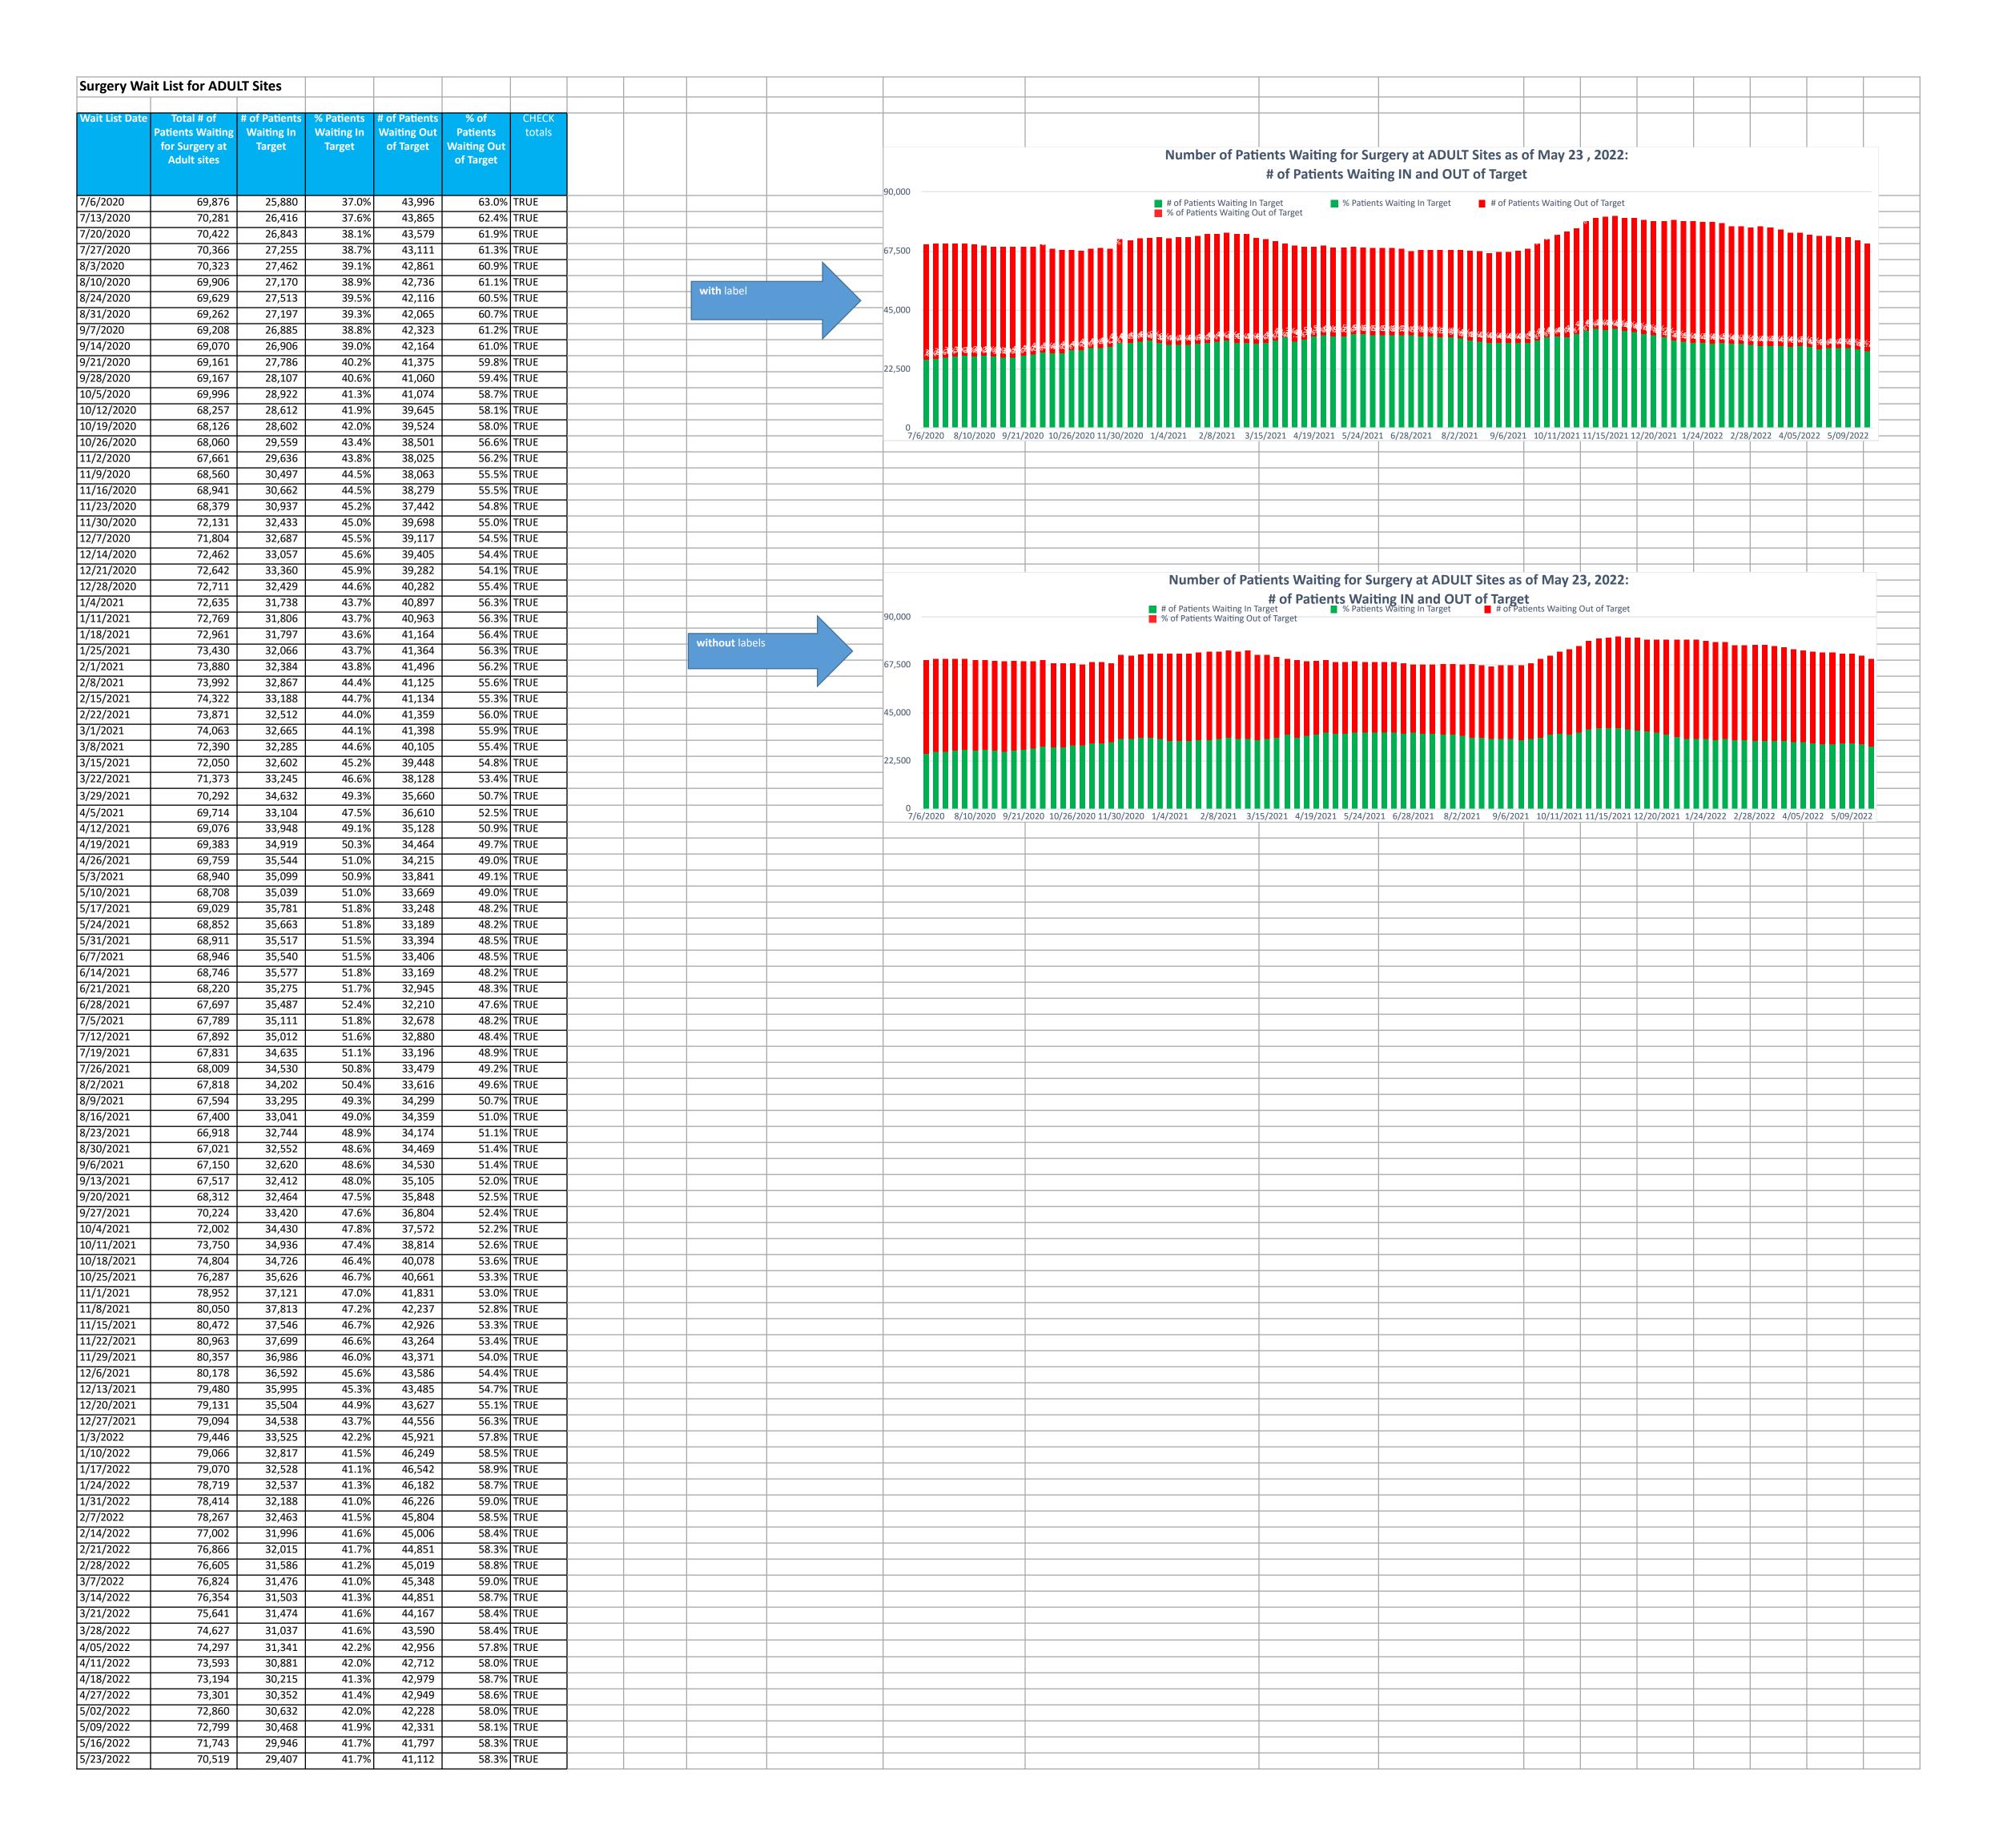

410, 9925 – 109 Street NW Edmonton, AB T5K 2J8

The form is available on the Commissioner's website <a href="www.oipc.ab.ca">www.oipc.ab.ca</a> or you can call 1-888-878-4044 (in Edmonton, call 780-422-6860) to request a copy of the form.

If you wish to request a review, please provide the Office of the Information and Privacy Commissioner (OIPC) with the following information:

- 1. A copy of this letter.
- 2. A copy of your original request form that you sent to Alberta Health Services.
- 3. A completed OIPC Request for Review Form.

Sincerely,

Information Access Services
Legal & Privacy, Alberta Health Services
Seventh Street Plaza
5<sup>th</sup> Floor, North Tower
10030 – 107 Street
Edmonton, AB
T5J 3E4

Enclosures: Record package – 1 spreadsheet document with four sheets of data









|                                             |                              | Ì           | Ī            |              |
|---------------------------------------------|------------------------------|-------------|--------------|--------------|
|                                             |                              |             |              |              |
| ■ Alberta H                                 | lealth-                      |             |              |              |
| Services                                    |                              |             |              |              |
| Diagnostic Imagir                           | ng                           |             |              |              |
| Services                                    | 19