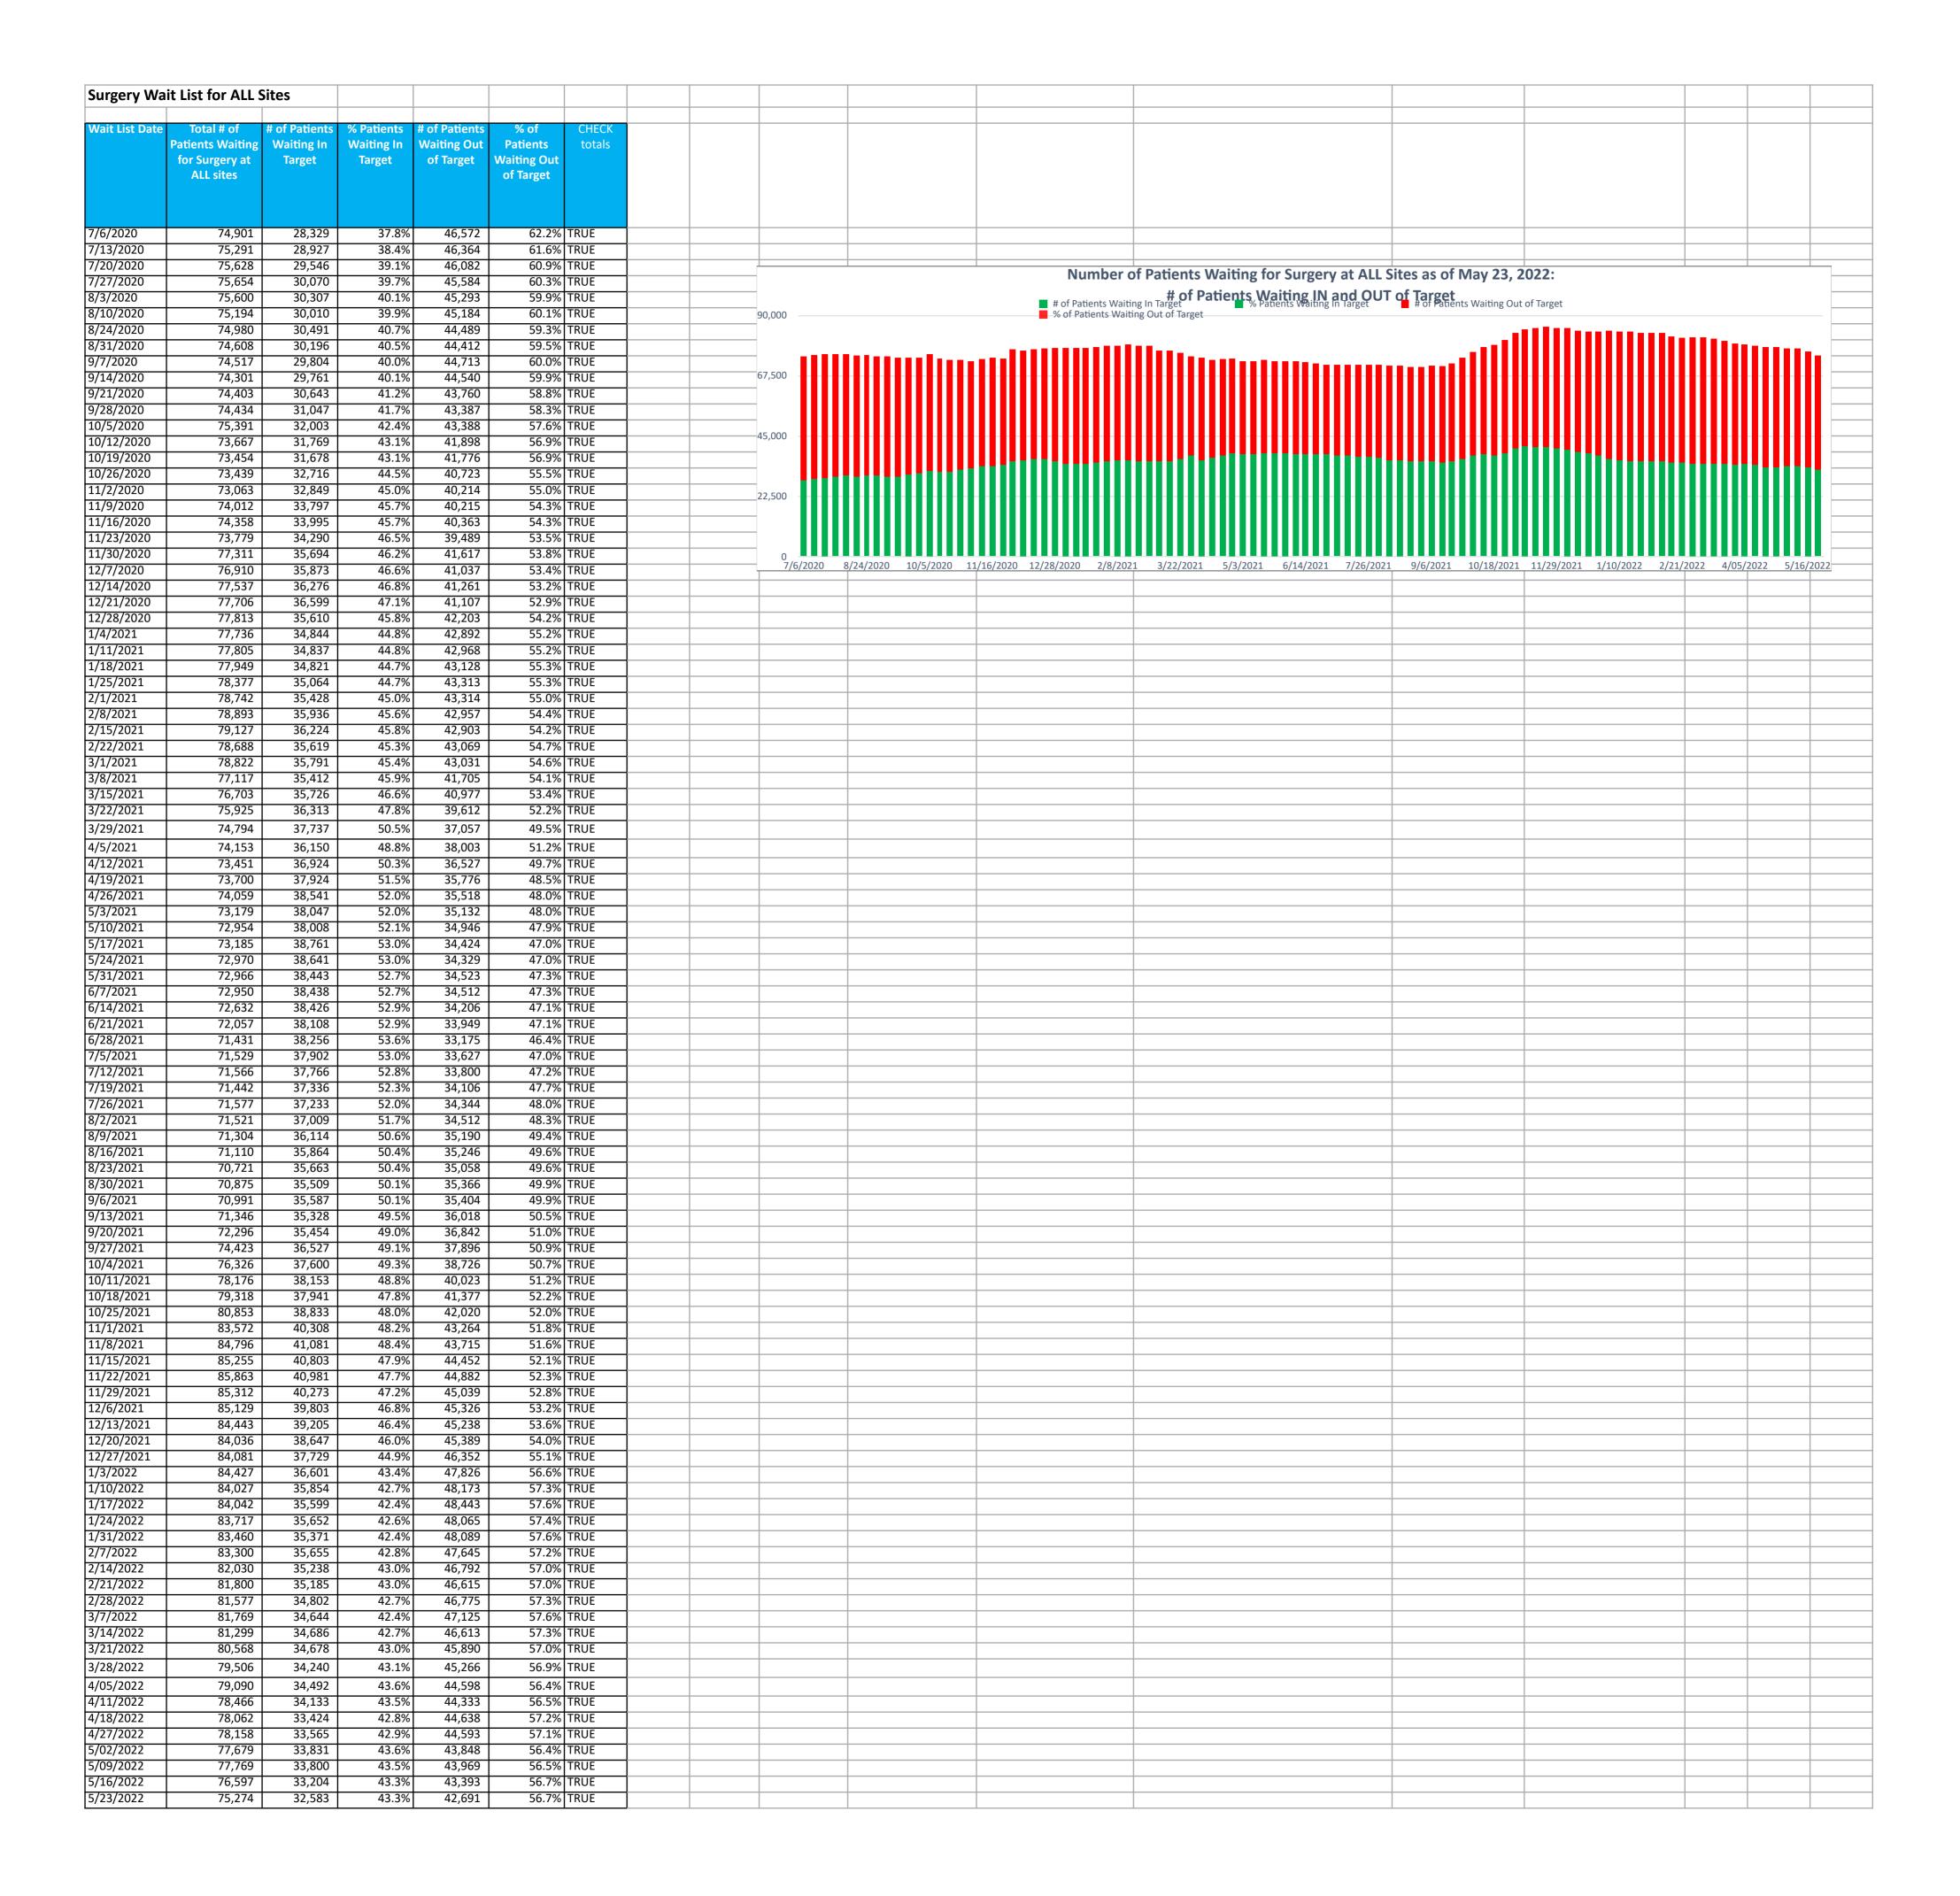

9925 – 109 Street NW Edmonton, AB T5K 2J8

The form is available on the Commissioner's website <a href="www.oipc.ab.ca">www.oipc.ab.ca</a> or you can call 1-888-878-4044 (in Edmonton, call 780-422-6860) to request a copy of the form.

If you wish to request a review, please provide the Office of the Information and Privacy Commissioner (OIPC) with the following information:

- 1. A copy of this letter.
- 2. A copy of your original request form that you sent to Alberta Health Services.
- 3. A completed OIPC Request for Review Form.

Sincerely,

Information Access Services
Legal & Privacy, Alberta Health Services
Seventh Street Plaza
5<sup>th</sup> Floor, North Tower
10030 – 107 Street
Edmonton, AB
T5J 3E4

Enclosures: Record package – 1 spreadsheet document with four sheets of data









|                                             |                              | Ì           | Ī            |              |
|---------------------------------------------|------------------------------|-------------|--------------|--------------|
|                                             |                              |             |              |              |
| ■ Alberta H                                 | lealth-                      |             |              |              |
| Services                                    |                              |             |              |              |
| Diagnostic Imagir                           | ng                           |             |              |              |
| Services                                    | 19