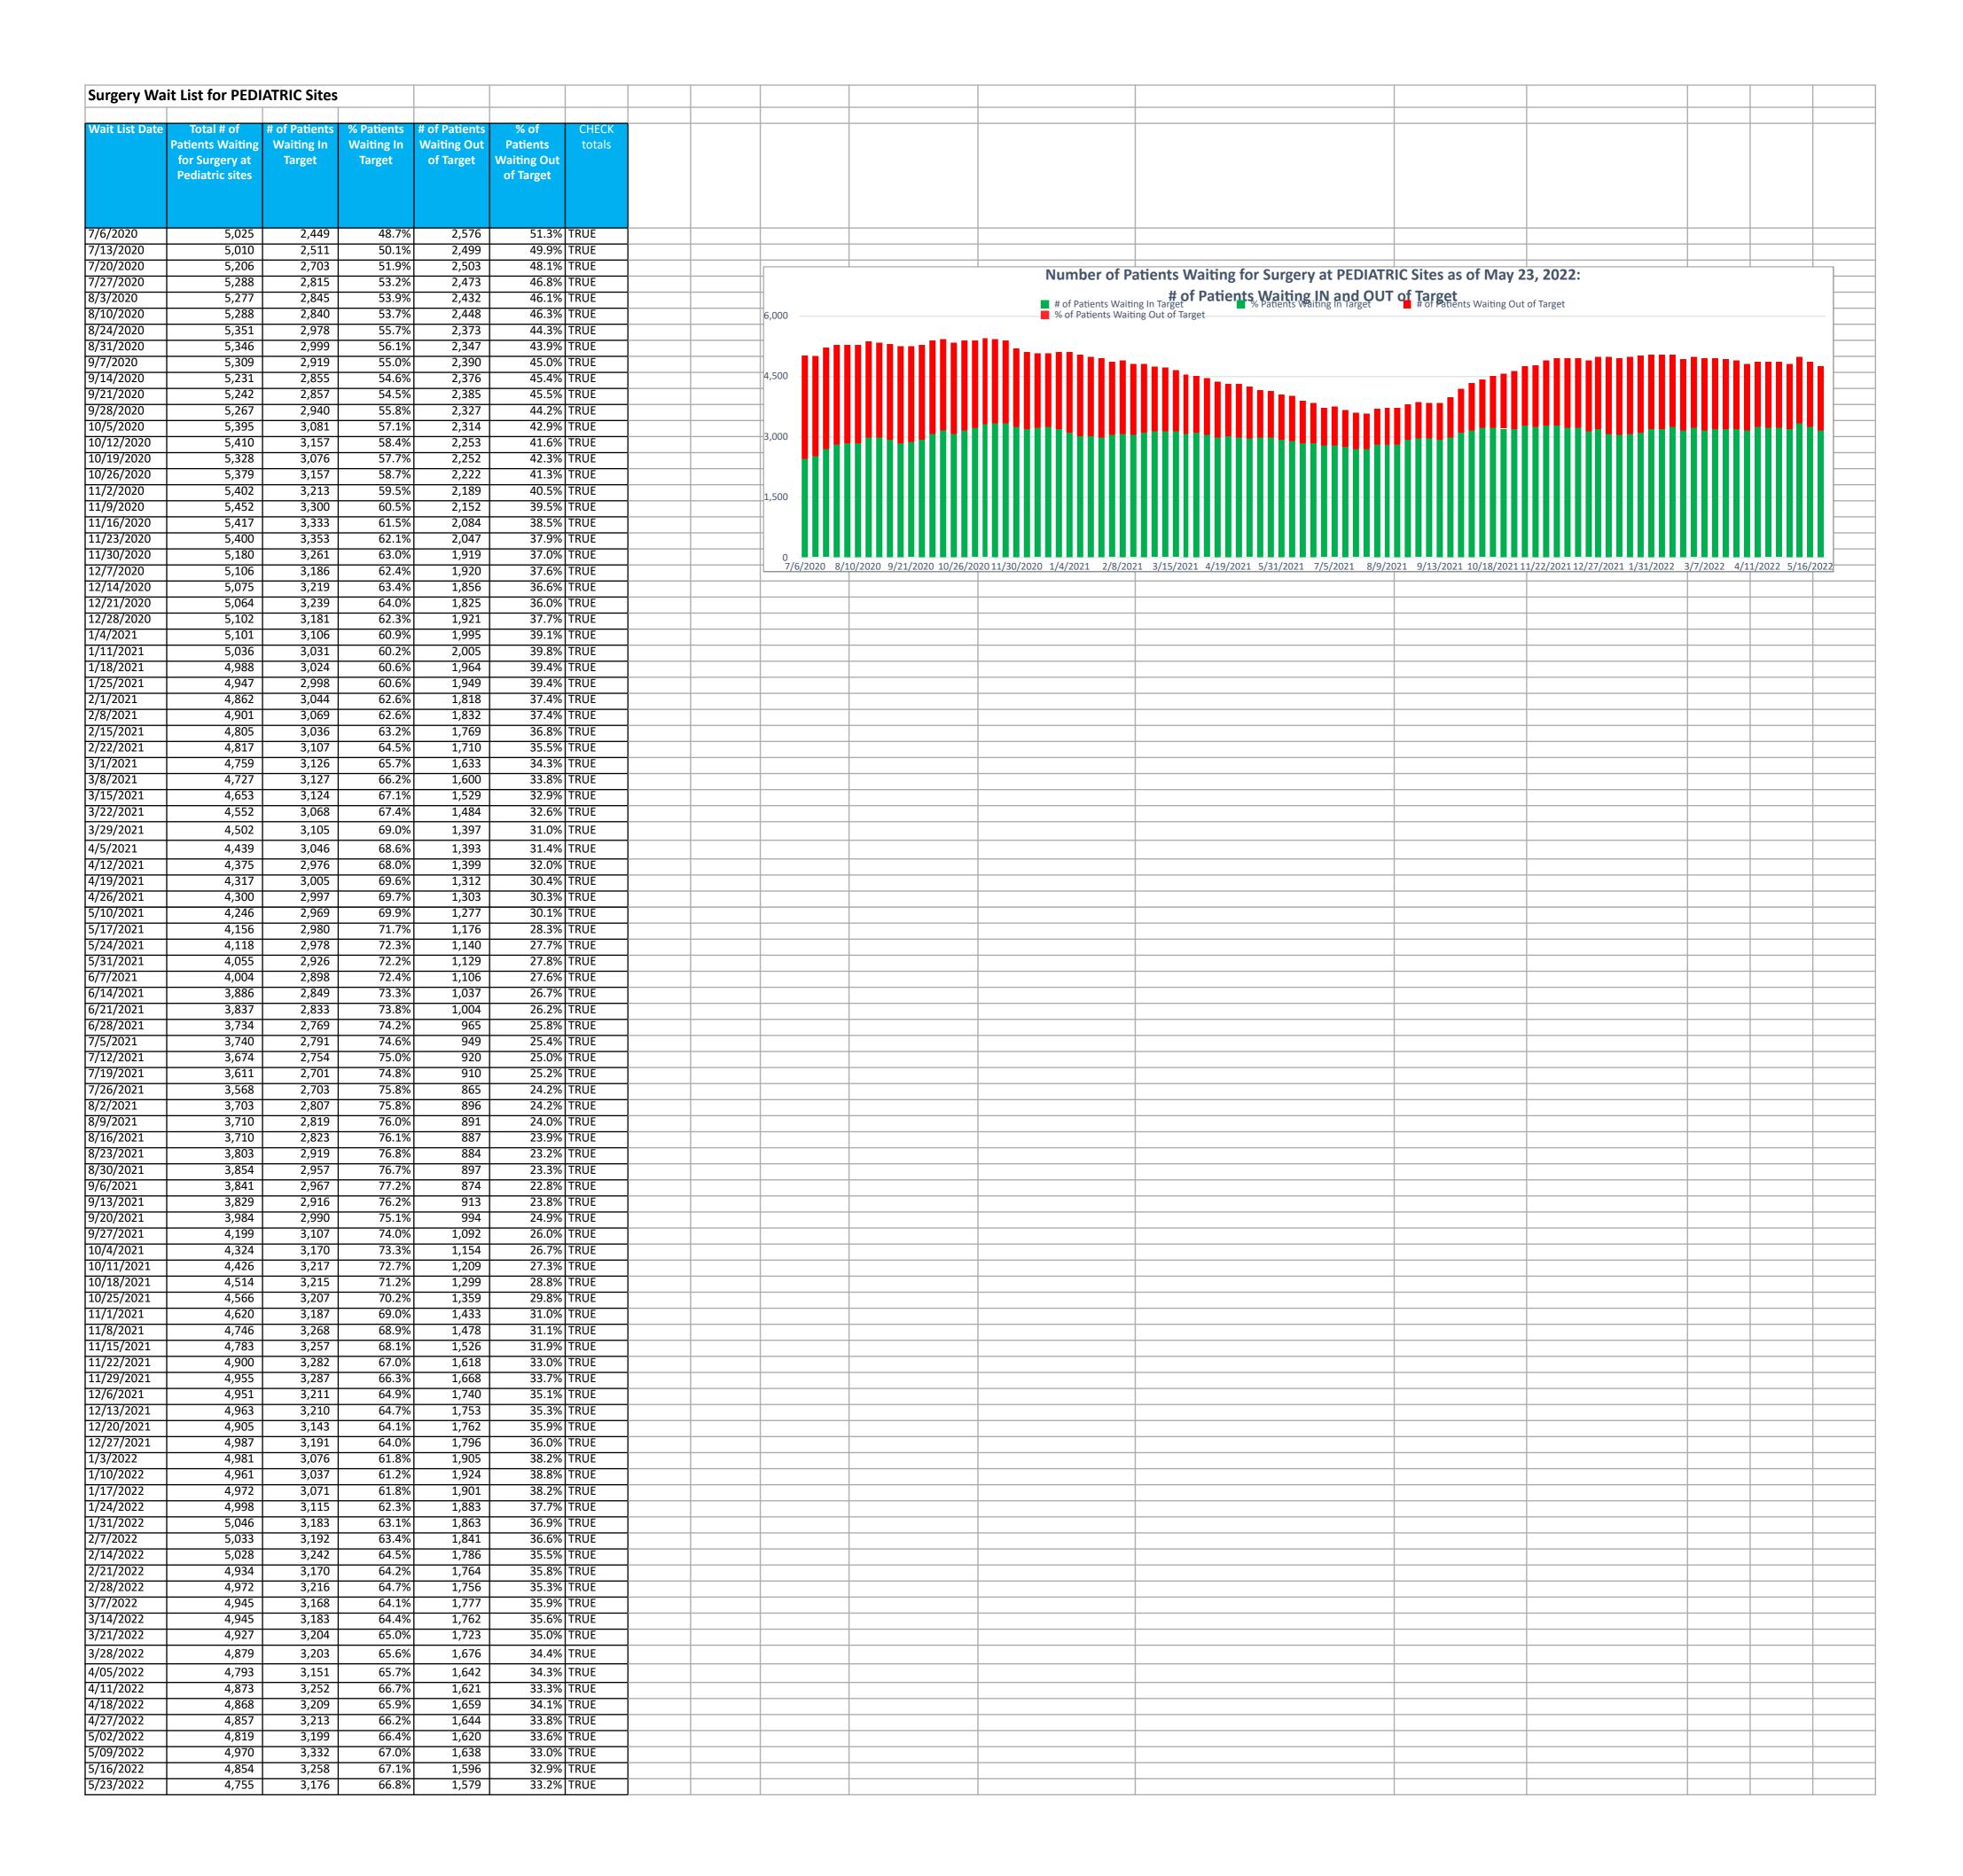

0, 9925 – 109 Street NW Edmonton, AB T5K 2J8

The form is available on the Commissioner's website <a href="www.oipc.ab.ca">www.oipc.ab.ca</a> or you can call 1-888-878-4044 (in Edmonton, call 780-422-6860) to request a copy of the form.

If you wish to request a review, please provide the Office of the Information and Privacy Commissioner (OIPC) with the following information:

- 1. A copy of this letter.
- 2. A copy of your original request form that you sent to Alberta Health Services.
- 3. A completed OIPC Request for Review Form.

Sincerely,

Information Access Services
Legal & Privacy, Alberta Health Services
Seventh Street Plaza
5<sup>th</sup> Floor, North Tower
10030 – 107 Street
Edmonton, AB
T5J 3E4

Enclosures: Record package – 1 spreadsheet document with four sheets of data









|                                             |                              | Ì           | Ī            |              |
|---------------------------------------------|------------------------------|-------------|--------------|--------------|
|                                             |                              |             |              |              |
| ■ Alberta H                                 | lealth-                      |             |              |              |
| Services                                    |                              |             |              |              |
| Diagnostic Imagir                           | ng                           |             |              |              |
| Services                                    | 19